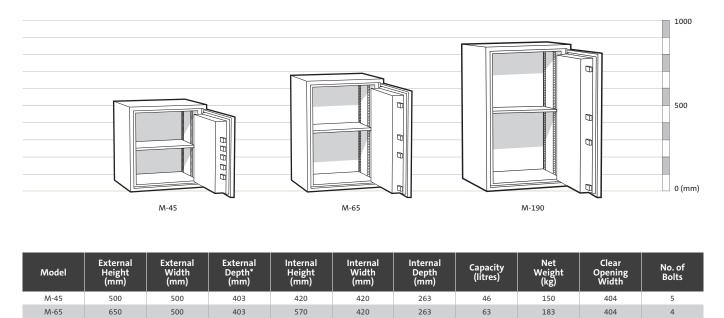

#### **PRODUCT SPECIFICATIONS**

574

423

782

862 \* + 55,27mm (handle protrudes from the surface)

#### **GRADE 1 PROTECTION IN THREE MODELS**