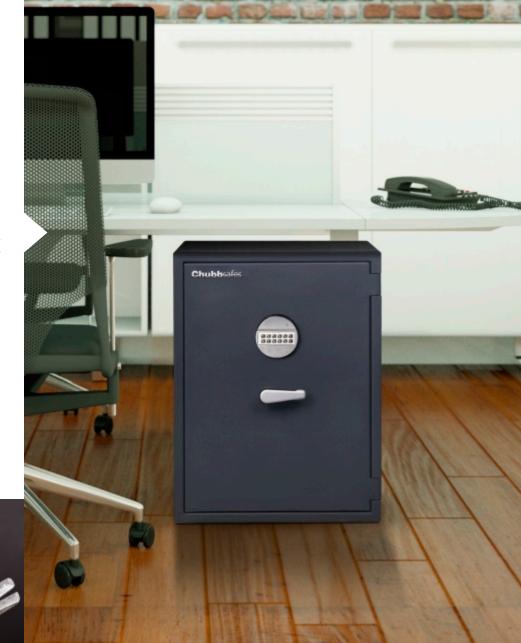

### STURDY AND ROBUST FOR PROFESSIONAL USE

# SENATOR COMBINED BURGLARY AND FIRE PROTECTION

#### **KEY FEATURES**

- Dual Certification: Burglary (EN 1143-1) Grade I and Fire (EN 15659, LFS 30P).
- Certified locks: EN 1300 certified Class B high-security electronic lock.
- Three models available: 46, 63 or 190 litres.
- Secure bolt work and traditional heavy weight design.
- Enhanced design: removable door for easy installation and a reduced overall weight by 15%.
- Fittings: each safe is supplied with one shelf as standard.
- Attractive appearance: single-colour door and body in dark grey (RAL 7016).
- Ideal for the home or office.

#### A PRACTICAL, OFF-THE-SHELF SOLUTION

190

installation in locations with stairs, the door can be easily removed, which reduces the safe's overall weight by approximately 15%. The stylish dark grey colour provides an attractive appearance while the lever handle enhances user comfort.