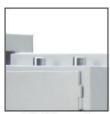

#### **BOLT WORK SYSTEM**

A series of heavy duty 38mm diameter steel 3-way full length running bolts secure the door in specially reinforced body sections ensuring maximum protection against intrusion by any mechanical tools attack. It also incorporates the impressive Gyro-gearing mechanism for smooth boltwork movement and allow maximum throwing of the bolts into the cup-formed reinforced section of the body. The back are engaged with full vertical reinforced interlocking rebate system.

# **EMERGENCY RELOCKING DEVICES**

Falcon live & dead relocking devices will automatically activate and seizes all bolts if forcible attacks are made especially by explosive charges or mechanical tools. The live relocking devices are designed

for parallel protection securing mechanism while dead relocking devices are independent locks.