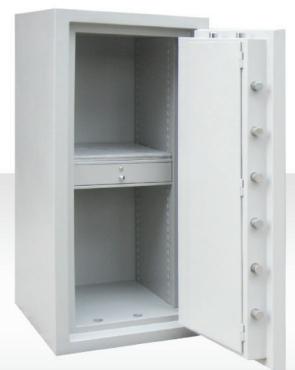

#### **BOLT WORK SYSTEM**

A series of heavy duty 38mm diameter steel 3-way full length running bolts secure the door in specially reinforced body sections ensuring maximum protection against intrusion by any mechanical tools attack. It also incorporates the impressive Gyro-gearing mechanism for smooth boltwork movement and allow maximum throwing of the bolts into the cup-formed reinforced section of the body. The back are engaged with full vertical reinforced interlocking rebate system.

## **Features**

Heavy Duty Chassis

Bolt Cup

Solid Chromed boltwork

Vertical Interlocking Rebate System

Mounting Hole (Optional)

Glass Relocker (Optional)