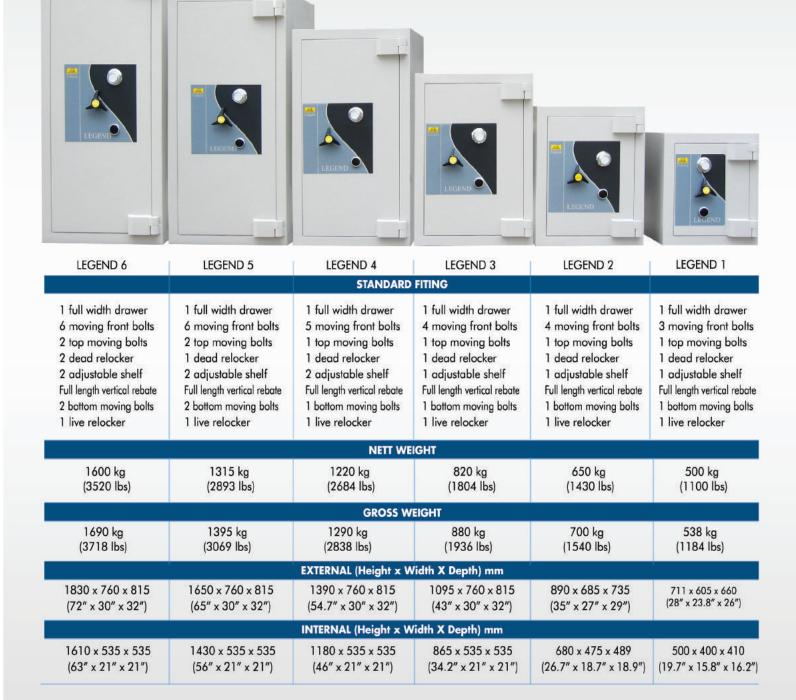

#### **FALCON LEGEND SERIES**

Falcon Legend series comprehensive range of safes is ideal for protecting medium sum of money as well as those company which require higher level of security. Their ease of operation makes them ideal for everyday use in the office and home environment.

# **Specification**