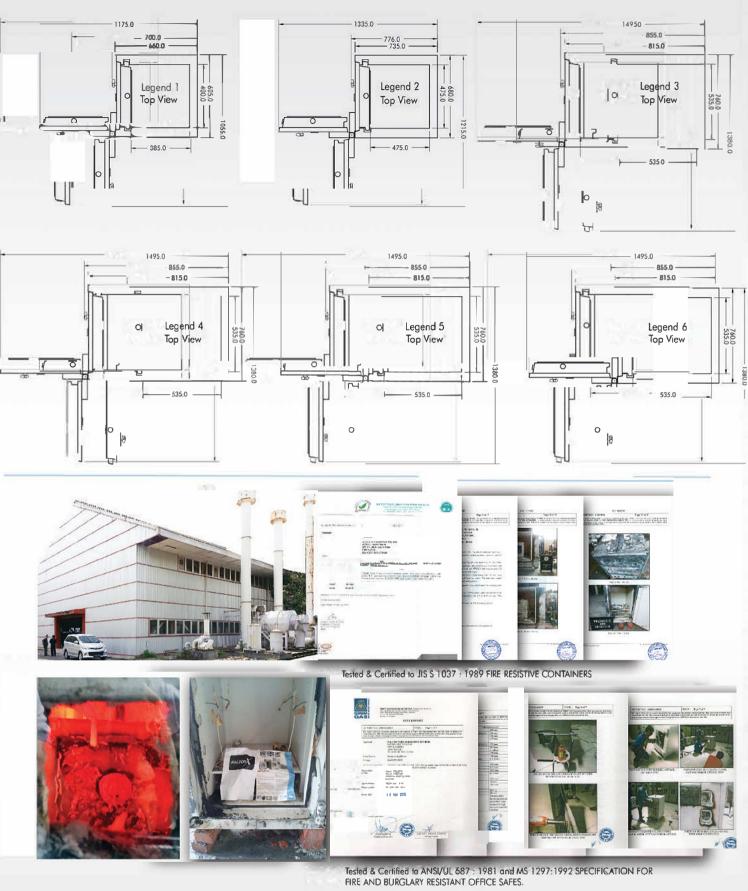

### PROTECTIVE THICKNESS OF DOOR SLAB

The overall thickness of door measure 160 mm and comprises a solid core of Falcon special formulated thermo-alloy FS Metal Mix barrier material reinforced

with anti-penetration bars encased between heavy steel press formed plates with lockcase forming an integral part of the door structures. Additional security has been achieved with incorporating defensive Falcon FHR harden steel alloy securing the vital parts of the locking mechanism.

## **BODY THICKNESS**

The Legend Series Safe body has an overall thickness of 100 mm and encasing a monolithic barrier of Falcon FS Metal Mix thermo-alloy protective material. The monolithic

concept, being the single cast unit of consistent density, gives the safe body its strength and high protective qualities.

#### **BOLT WORK SYSTEM**

A series of heavy duty 38mm diameter steel 3-way full length running bolts secure the door in specially reinforced body sections ensuring maximum protection against intrusion by any mechanical tools attack. It also incorporates the impressive Gyro-gearing mechanism for smooth boltwork movement and allow maximum throwing of the bolts into the cup-formed reinforced section of the body. The back are engaged with full vertical reinforced interlocking rebate system.

# **EMERGENCY RELOCKING DEVICES**

Falcon live & dead relocking devices will automatically activate and seizes all bolts if forcible attacks are made especially by explosive charges or mechanical tools. The live relocking devices are designed

for parallel protection securing mechanism while dead relocking devices are independent locks.