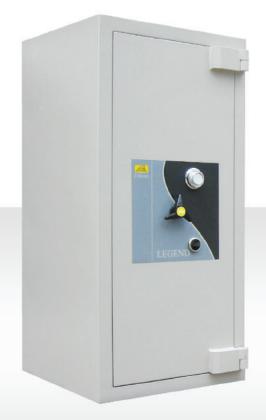

#### **FALCON LEGEND SERIES**

Falcon Legend series comprehensive range of safes is ideal for protecting medium sum of money as well as those company which require higher level of security. Their ease of operation makes them ideal for everyday use in the office and home environment.

### PROTECTIVE THICKNESS OF DOOR SLAB

The overall thickness of door measure 160 mm and comprises a solid core of Falcon special formulated thermo-alloy FS Metal Mix barrier material reinforced

with anti-penetration bars encased between heavy steel press formed plates with lockcase forming an integral part of the door structures. Additional security has been achieved with incorporating defensive Falcon FHR harden steel alloy securing the vital parts of the locking mechanism.

## **BODY THICKNESS**

The Legend Series Safe body has an overall thickness of 100 mm and encasing a monolithic barrier of Falcon FS Metal Mix thermo-alloy protective material. The monolithic

concept, being the single cast unit of consistent density, gives the safe body its strength and high protective qualities.

#### **BOLT WORK SYSTEM**

A series of heavy duty 38mm diameter steel 3-way full length running bolts secure the door in specially reinforced body sections ensuring maximum protection against intrusion by any mechanical tools attack. It also incorporates the impressive Gyro-gearing mechanism for smooth boltwork movement and allow maximum throwing of the bolts into the cup-formed reinforced section of the body. The back are engaged with full vertical reinforced interlocking rebate system.